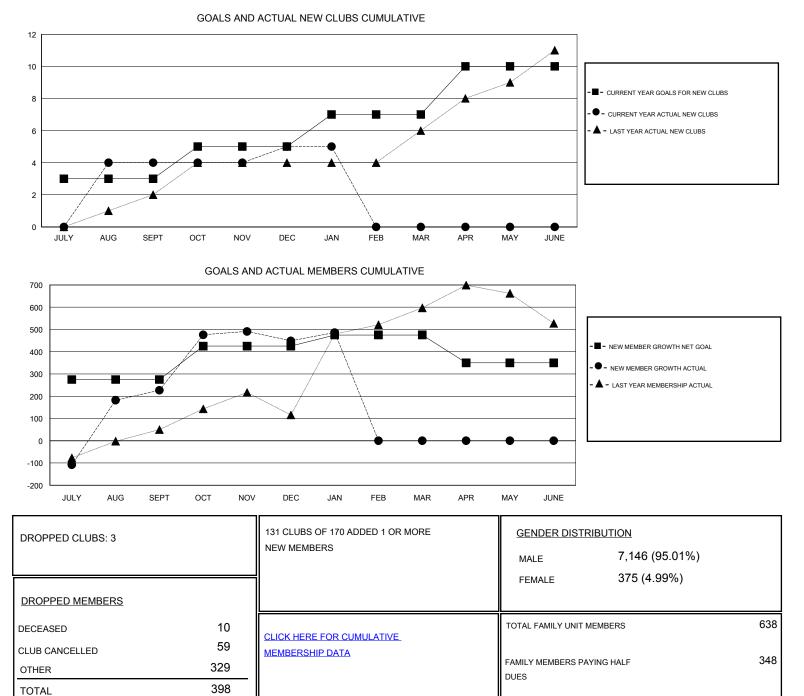

## **ER GURUNATHAN** GMT.

| GMT: ER GURUNATHAN                                          |                  | L                | OCATION INDIA    |                                                             |                                                                |                                                              | GMT CA                                             |
|-------------------------------------------------------------|------------------|------------------|------------------|-------------------------------------------------------------|----------------------------------------------------------------|--------------------------------------------------------------|----------------------------------------------------|
| Clubs                                                       |                  |                  |                  | Members                                                     |                                                                |                                                              |                                                    |
| RESULTS FOR 2016-2017                                       |                  |                  |                  | RESULTS FOR 2016-2017                                       |                                                                |                                                              |                                                    |
| QUARTER                                                     | NEW CLUB GOAL    | NEW CLUBS        | DROPPED CLUBS    | QUARTER                                                     | NEW MEMBER GROWTH<br>NET GOAL (not reinstated<br>or transfers) | NEW MEMBER<br>GROWTH ACTUAL (not<br>reinstated or transfers) | DROPPED<br>MEMBERS ACTUAL<br>(including transfers) |
| JULY/AUG/SEPT<br>OCT/NOV/DEC<br>JAN/FEB/MAR<br>APR/MAY/JUNE | 3<br>2<br>2<br>3 | 4<br>1<br>0<br>0 | 0<br>2<br>1<br>0 | JULY/AUG/SEPT<br>OCT/NOV/DEC<br>JAN/FEB/MAR<br>APR/MAY/JUNE | 275<br>150<br>50<br>-125                                       | 429<br>356<br>99<br>0                                        | 202<br>134<br>62<br>0                              |